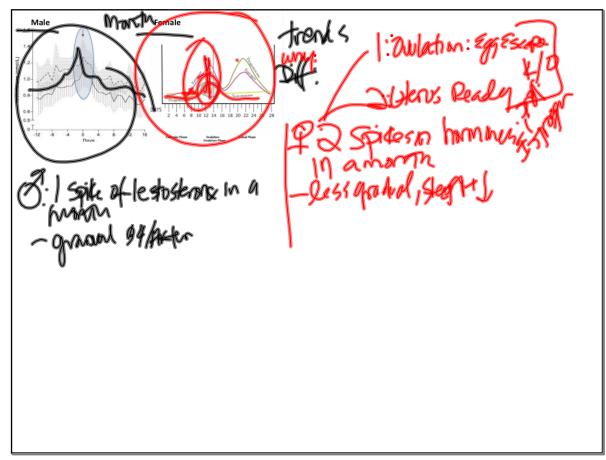

| Whats happening and describe the differences between male and female:  2: What: in females #2 is showing menopause, and in males its showing a slow decrease, in both its showing how hormones slow | Life Cycles of<br>Estrogen and Textsterone<br>Cycles and Cycles and |                                                                                                  |  |  |
|-----------------------------------------------------------------------------------------------------------------------------------------------------------------------------------------------------|-------------------------------------------------------------------------------------------------------------------------------------------------------------------------------------------------------------------------------------------------------------------------------------------------------------------------------------------------------------------------------------------------------------------------------------------------------------------------------------------------------------------------------------------------------------------------------------------------------------------------------------------------------------------------------------------------------------------------------------------------------------------------------------------------------------------------------------------------------------------------------------------------------------------------------------------------------------------------------------------------------------------------------------------------------------------------------------------------------------------------------------------------------------------------------------------------------------------------------------------------------------------------------------------------------------------------------------------------------------------------------------------------------------------------------------------------------------------------------------------------------------------------------------------------------------------------------------------------------------------------------------------------------------------------------------------------------------------------------------------------------------------------------------------------------------------------------------------------------------------------------------------------------------------------------------------------------------------------------------------------------------------------------------------------------------------------------------------------------------------------------------------------------------------------------------------------------|--------------------------------------------------------------------------------------------------|--|--|
| 1: What: PUBERTY - when<br>1: What: PUBERTY - when                                                                                                                                                  |                                                                                                                                                                                                                                                                                                                                                                                                                                                                                                                                                                                                                                                                                                                                                                                                                                                                                                                                                                                                                                                                                                                                                                                                                                                                                                                                                                                                                                                                                                                                                                                                                                                                                                                                                                                                                                                                                                                                                                                                                                                                                                                                                                                                       |                                                                                                  |  |  |
| Diference: Females start getting                                                                                                                                                                    | hormones start                                                                                                                                                                                                                                                                                                                                                                                                                                                                                                                                                                                                                                                                                                                                                                                                                                                                                                                                                                                                                                                                                                                                                                                                                                                                                                                                                                                                                                                                                                                                                                                                                                                                                                                                                                                                                                                                                                                                                                                                                                                                                                                                                                                        | menopause, and in males its<br>showing a slow decrease, in both<br>its showing how hormones slow |  |  |
| hormones earlier, males later, the Males: Gradual decent ion amount of hormones goes up and hormones and never goes away.                                                                           | hormones earlier, males later, the                                                                                                                                                                                                                                                                                                                                                                                                                                                                                                                                                                                                                                                                                                                                                                                                                                                                                                                                                                                                                                                                                                                                                                                                                                                                                                                                                                                                                                                                                                                                                                                                                                                                                                                                                                                                                                                                                                                                                                                                                                                                                                                                                                    |                                                                                                  |  |  |
|                                                                                                                                                                                                     |                                                                                                                                                                                                                                                                                                                                                                                                                                                                                                                                                                                                                                                                                                                                                                                                                                                                                                                                                                                                                                                                                                                                                                                                                                                                                                                                                                                                                                                                                                                                                                                                                                                                                                                                                                                                                                                                                                                                                                                                                                                                                                                                                                                                       | females; menopause the<br>hormones go crazy before                                               |  |  |

|                                                                                                                                     |                                                                                                                                                                          | 10 Mar 1984 11 Tests 17 Tests 197                |
|-------------------------------------------------------------------------------------------------------------------------------------|--------------------------------------------------------------------------------------------------------------------------------------------------------------------------|--------------------------------------------------|
| Whats happening and describe the differences between male and female:                                                               |                                                                                                                                                                          | Life Cycles of<br>Estrogen and Testosterone      |
| Overall: hormones changing throughout male and female lives.                                                                        |                                                                                                                                                                          | 2                                                |
| 1: What: PUBERTY!!! increase in hormones in adolescence.                                                                            | 2: What: hormones are decreasing in later adulthood.                                                                                                                     | Testasterone<br>Levels                           |
| Difference:                                                                                                                         |                                                                                                                                                                          | N N                                              |
| - <u>Males:</u> In M there is an overall<br>increase, but it is more<br>consistently increasing and<br>happens later than females.  | <u>Males:</u> gradual and never goes<br>away completely, but does<br>decrease.<br><u>Females:</u> this phase is called                                                   | birth teens aduithood older adulthood older ages |
| - <u>Females:</u> in F the estrogen rises<br>faster and earlier, more jagged,<br>ups and downs, but overall there<br>is an INCREASE | menopause where this occurs: a<br>decrease that is erratic, increasing<br>and decreasing but overall falling.<br>and the end point is much lower<br>hormones than males. |                                                  |
|                                                                                                                                     |                                                                                                                                                                          |                                                  |