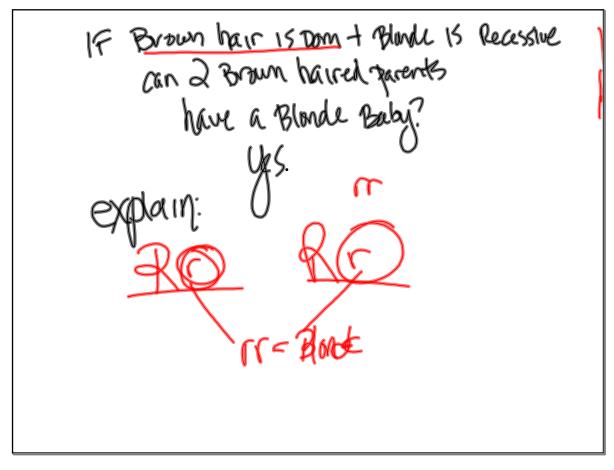

| Whats happening and describe the differences between male and female:  2: What: in females #2 is showing menopause, and in males its showing a slow decrease, in both its showing how hormones slow | Life Cycles of<br>Estrogen and Textsterone<br>Cycles and Cycles and |                                                                                                  |  |  |
|-----------------------------------------------------------------------------------------------------------------------------------------------------------------------------------------------------|----------------------------------------------------------------------------------------------------------------------------------------------------------------------------------------------------------------------------