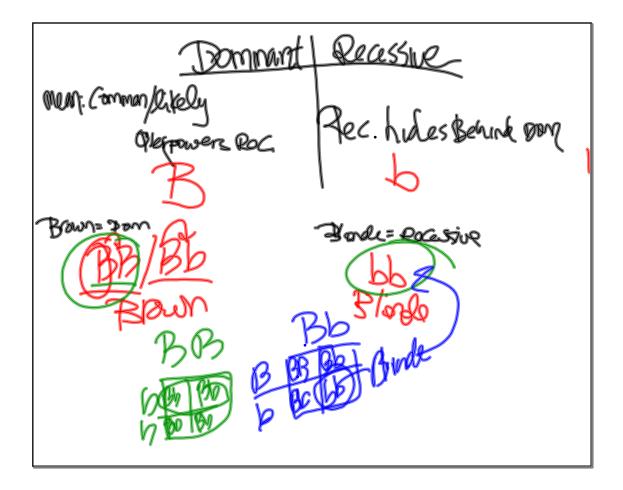

| Whats happening and describe the differences between male and female:  2: What: in females #2 is showing menopause, and in males its showing a slow decrease, in both its showing how hormones slow | Life Cycles of<br>Estrogen and Textsterone<br>Cycles and Cycles and |                                                                                                  |  |  |
|-----------------------------------------------------------------------------------------------------------------------------------------------------------------------------------------------------|--------------------------------------------------------------------------------------------------------------------------------------------------------------------------------------------------------------------------