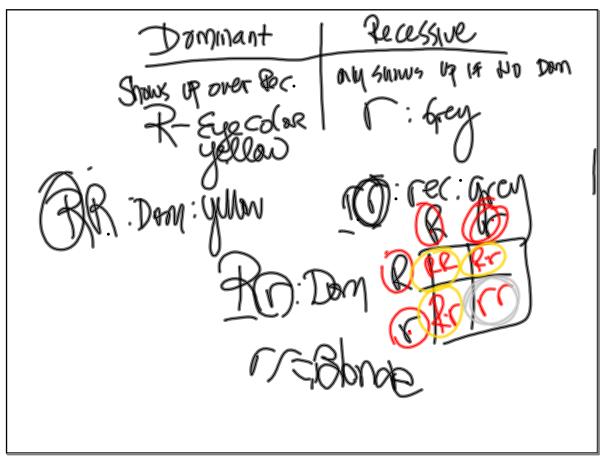

| Whats happening and describe the differences between male and female:  2: What: in females #2 is showing menopause, and in males its showing a slow decrease, in both its showing how hormones slow | Life Cycles of<br>Estrogen and Textsterone<br>Cycles and Cycles and |                                                                                                  |  |  |
|-----------------------------------------------------------------------------------------------------------------------------------------------------------------------------------------------------|------------------------------------------------------------------------------------------------------------------------------------------------------------------------------------------------------------------------