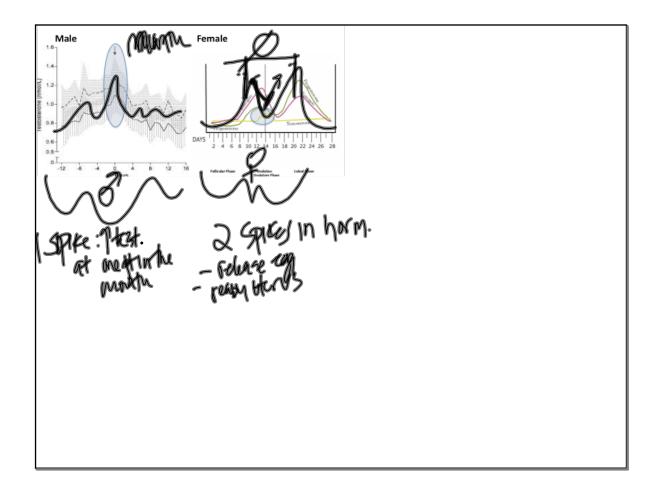

| Whats happening and describe the differences between male and female:  2: What: in females #2 is showing menopause, and in males its showing a slow decrease, in both its showing how hormones slow | Life Cycles of<br>Estrogen and Textsterone<br>Cycles and Cycles and |                                                                                                  |  |  |
|-----------------------------------------------------------------------------------------------------------------------------------------------------------------------------------------------------|-------------------------------------------------------------------------------------------------------------------------------------------------------------------------------------------------------------------------------------------------------------------------------------------------------------------------------------------------------------------------------------------------------------------------------------------------------------------------------------------------------------------------------------------------------------------------------------------------------------------------------------------------------------------------------------------------------------------------------------------------------------------------------------------------------------------------------------------------------------------------------------------------------------------------------------------------------------------------------------------------------------------------------------------------------------------------------------------------------------------------------------------------------------------------------------------------------------------------------------------------------------------------------------------------------------------------------------------------------------------------------------------------------------------------------------------------------------------------------------------------------------------------------------------------------------------------------------------------------------------------------------------------------------------------------------------------------------------------------------------------------------------------------------------------------------------------------------------------------------------------------------------------------------------------------------------------------------------------------------------------------------------------------------------------------------------------------------------------------------------------------------------------------------------------------------------------------|--------------------------------------------------------------------------------------------------|--|--|
| 1: What: PUBERTY - when<br>1: What: PUBERTY - when                                                                                                                                                  |                                                                                                                                                                                                                                                                                                                                                                                                                                                                                                                                                                                                                                                                                                                                                                                                                                                                                                                                                                                                                                                                                                                                                                                                                                                                                                                                                                                                                                                                                                                                                                                                                                                                                                                                                                                                                                                                                                                                                                                                                                                                                                                                                                                                       |                                                                                                  |  |  |
| Diference: Females start getting                                                                                                                                                                    | hormones start                                                                                                                                                                                                                                                                                                                                                                                                                                                                                                                                                                                                                                                                                                                                                                                                                                                                                                                                                                                                                                                                                                                                                                                                                                                                                                                                                                                                                                                                                                                                                                                                                                                                                                                                                                                                                                                                                                                                                                                                                                                                                                                                                                                        | menopause, and in males its<br>showing a slow decrease, in both<br>its showing how hormones slow |  |  |
| hormones earlier, males later, the Males: Gradual decent ion amount of hormones goes up and hormones and never goes away.                                                                           | hormones earlier, males later, the                                                                                                                                                                                                                                                                                                                                                                                                                                                                                                                                                                                                                                                                                                                                                                                                                                                                                                                                                                                                                                                                                                                                                                                                                                                                                                                                                                                                                                                                                                                                                                                                                                                                                                                                                                                                                                                                                                                                                                                                                                                                                                                                                                    |                                                                                                  |  |  |
|                                                                                                                                                                                                     |                                                                                                                                                                                                                                                                                                                                                                                                                                                                                                                                                                                                                                                                                                                                                                                                                                                                                                                                                                                                                                                                                                                                                                                                                                                                                                                                                                                                                                                                                                                                                                                                                                                                                                                                                                                                                                                                                                                                                                                                                                                                                                                                                                                                       | females; menopause the<br>hormones go crazy before                                               |  |  |

|                                                                                                                                     |                                                                                                                                                                          | 10 Mar 1984 11 Tests 17 Tests 197                |
|-------------------------------------------------------------------------------------------------------------------------------------|--------------------------------------------------------------------------------------------------------------------------------------------------------------------------|--------------------------------------------------|
| Whats happening and describe the differences between male and female:                                                               |                                                                                                                                                                          | Life Cycles of<br>Estrogen and Testosterone      |
| Overall: hormones changing throughout male and female lives.                                                                        |                                                                                                                                                                          | 2                                                |
| 1: What: PUBERTY!!! increase in hormones in adolescence.                                                                            | 2: What: hormones are decreasing in later adulthood.                                                                                                                     | Testasterone<br>Levels                           |
| Difference:                                                                                                                         |                                                                                                                                                                          | N N                                              |
| - <u>Males:</u> In M there is an overall<br>increase, but it is more<br>consistently increasing and<br>happens later than females.  | <u>Males:</u> gradual and never goes<br>away completely, but does<br>decrease.<br><u>Females:</u> this phase is called                                                   | birth teens aduithood older adulthood older ages |
| - <u>Females:</u> in F the estrogen rises<br>faster and earlier, more jagged,<br>ups and downs, but overall there<br>is an INCREASE | menopause where this occurs: a<br>decrease that is erratic, increasing<br>and decreasing but overall falling.<br>and the end point is much lower<br>hormones than males. |                                                  |
|                                                                                                                                     |                                                                                                                                                                          |                                                  |